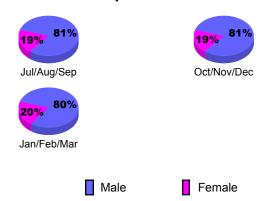

---------------|--|
|              | New<br>Club | Actual<br>New | Actual<br>Dropped | Gain/<br>Loss of | Gain/<br>Loss of |  |
| Month        | Goal        | Clubs         | Clubs             | Clubs            | Clubs            |  |
| ul/Aug/Sep   | 0           | 0             | 0                 | 0                | 0                |  |
| oct/Nov/Dec  | 1           | 0             | 0                 | 0                | 0                |  |
| /F - I- /N A | ^           | ^             | •                 | •                | •                |  |

## Jul/Aug/Sep 0 0 0 0 Oct/Nov/Dec 1 0 0 0 0 Jan/Feb/Mar 0 0 0 0 0 Totals 1 0 0 0 0 Club Results 2009-2010 Goal, New, Dropped, Gain/Loss

**Club** Results





## YTD Status Quo Clubs 2009-2010









## **Gender Comparison 2009-2010**