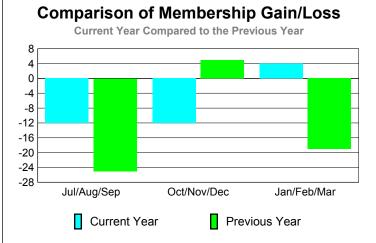

---------------|------------------|------------------|--|
|              | New<br>Club | Actual<br>New | Actual<br>Dropped | Gain/<br>Loss of | Gain/<br>Loss of |  |
| Month        | Goal        | Clubs         | Clubs             | Clubs            | Clubs            |  |
| ul/Aug/Sep   | 0           | 0             | 0                 | 0                | 0                |  |
| oct/Nov/Dec  | 1           | 0             | 0                 | 0                | 0                |  |
| /F - I- /N A | ^           | ^             | •                 | •                | •                |  |

## Jul/Aug/Sep 0 0 0 0 Oct/Nov/Dec 1 0 0 0 0 Jan/Feb/Mar 0 0 0 0 0 Totals 1 0 0 0 0 Club Results 2009-2010 Goal, New, Dropped, Gain/Loss

**Club** Results





## YTD Status Quo Clubs 2009-2010









## **Gender Comparison 2009-2010**