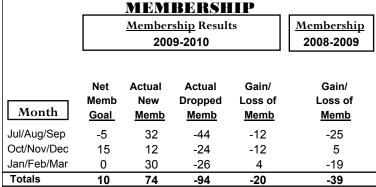

## GMT: Doctor DENNIS D COBLER Location: ILLINOIS GMT CA: 1 CLUBS MEMBERSHIP

Clubs

|              | 2009-2010   |               |                   |                  | 2008-2009        |  |
|--------------|-------------|---------------|-------------------|------------------|------------------|--|
|              | New<br>Club | Actual<br>New | Actual<br>Dropped | Gain/<br>Loss of | Gain/<br>Loss of |  |
| Month        | Goal        | Clubs         | Clubs             | Clubs            | Clubs            |  |
| ul/Aug/Sep   | 0           | 0             | 0                 | 0                | 0                |  |
| oct/Nov/Dec  | 1           | 0             | 0                 | 0                | 0                |  |
| /F - I- /N A | ^           | ^             | •                 | •                | •                |  |